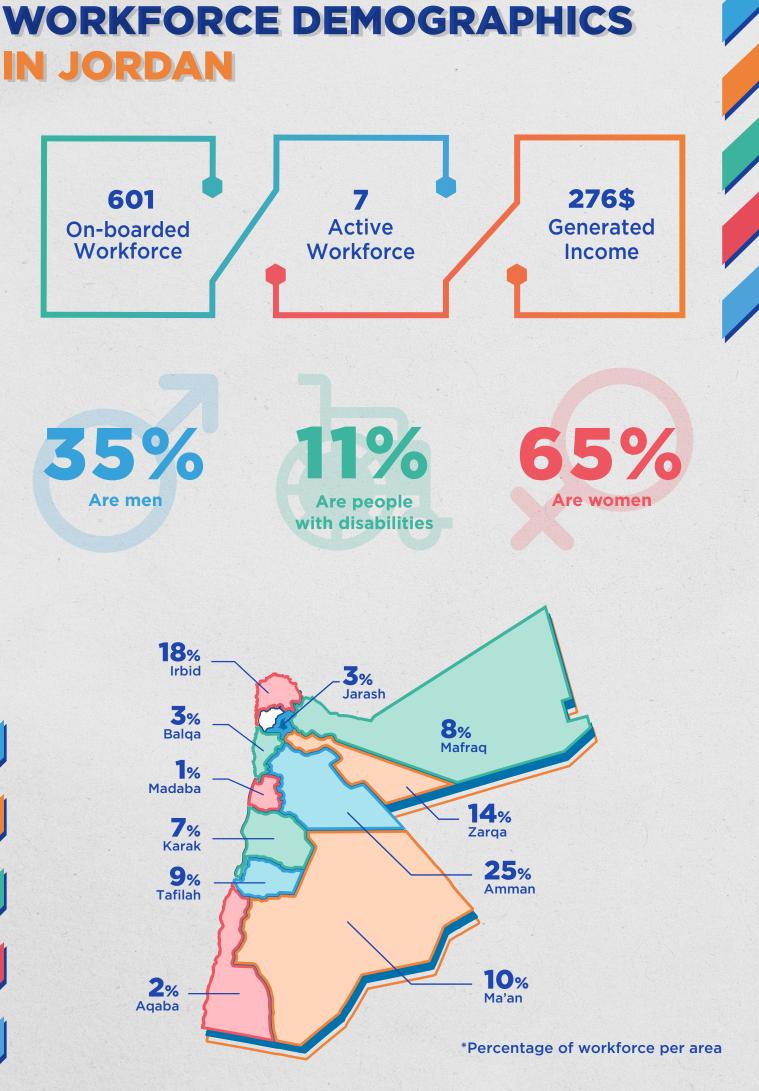

# **WORKFORCE DEMOGRAPHICS IN JORDAN**

Working with B.O.T helped me a lot in all aspects of my life as it enabled me to be more responsible, to love working as part of a team and to improve my time management skills.