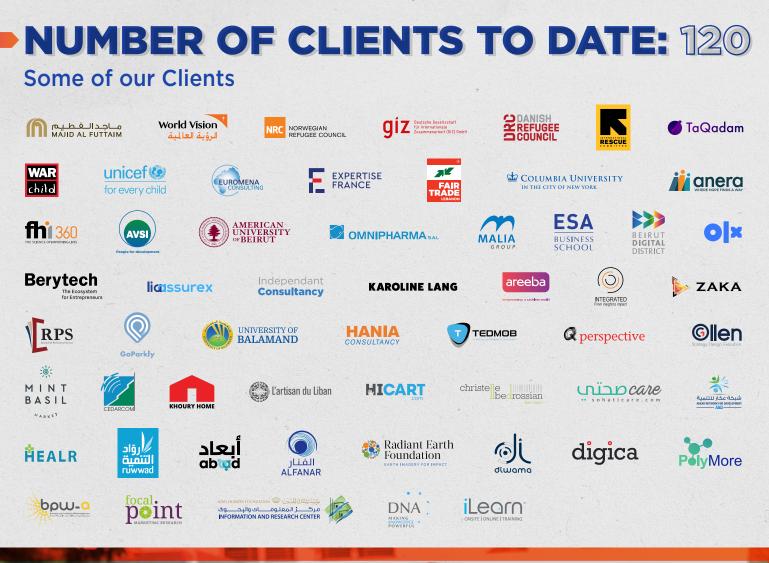

Since March 2018 and to date, B.O.T has employed hundreds of young freelancers—90% of whom worked remotely—in all regions of Lebanon and Jordan.

The B.O.T Team

( in )