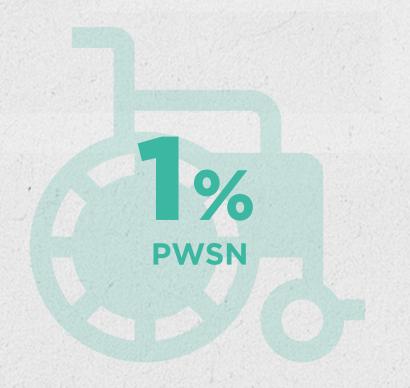

# Following a survey with our freelancers we were able to generate the following impact results