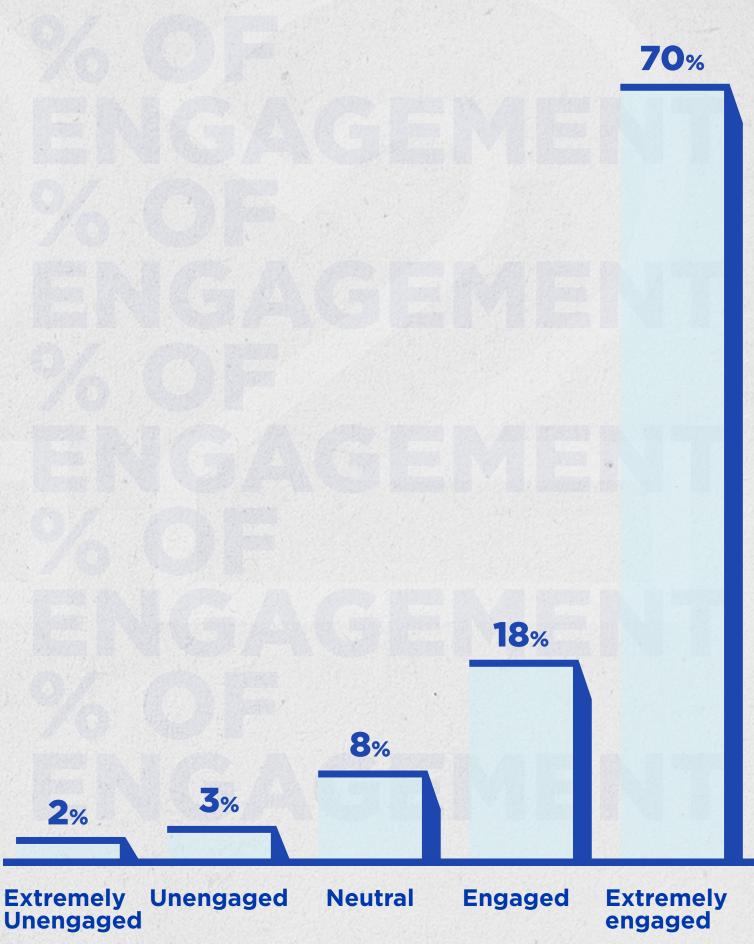

# Following a survey with our freelancers we were able to generate the following impact results

# % OF ENGAGEMENT