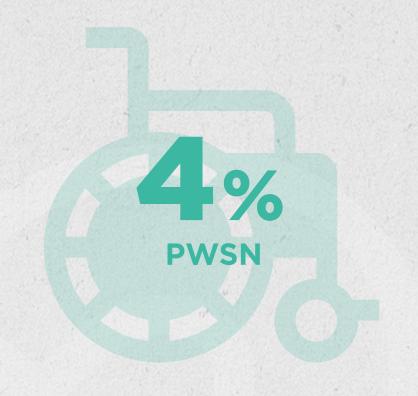

# Following a survey with our freelancers we were able to generate the following impact results