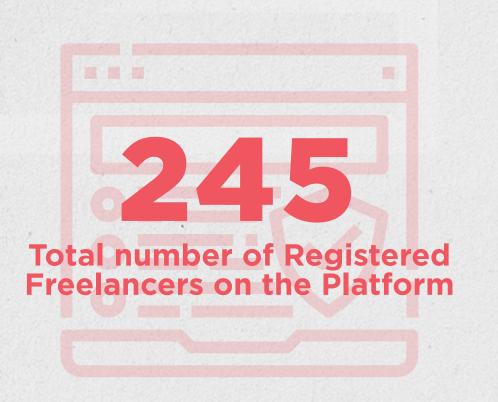

# Following a survey with our freelancers we were able to generate the following impact results