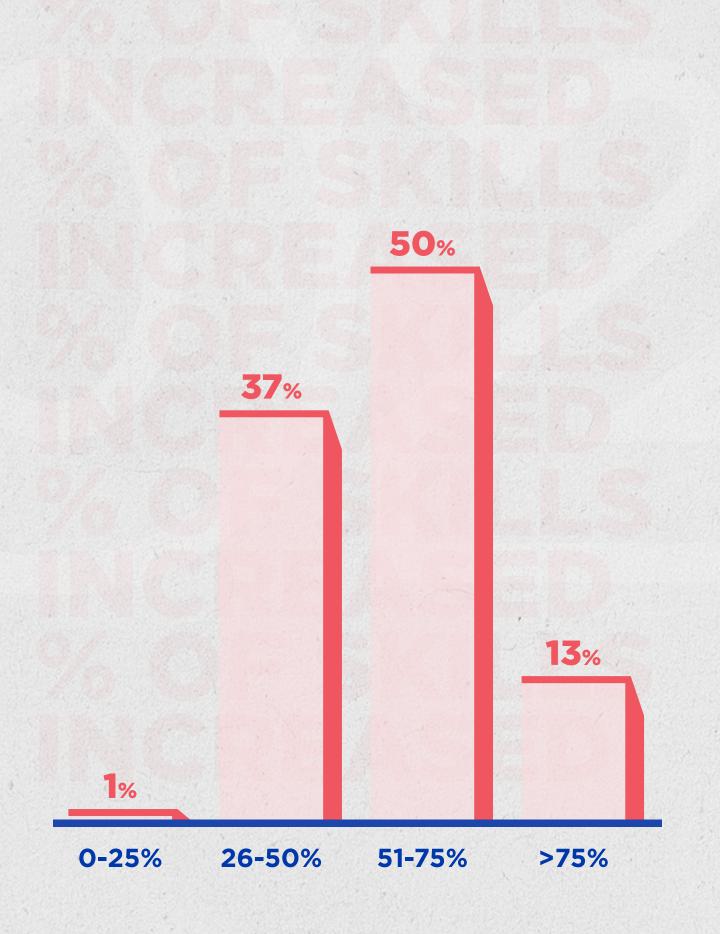

# Following a survey with our freelancers we were able to generate the following impact results

# % OF SKILLS INCREASED