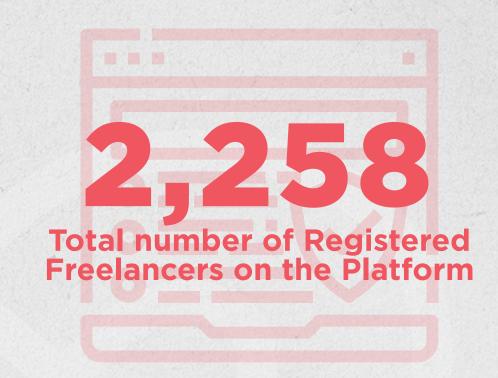

# Following a survey with our freelancers we were able to generate the following impact results