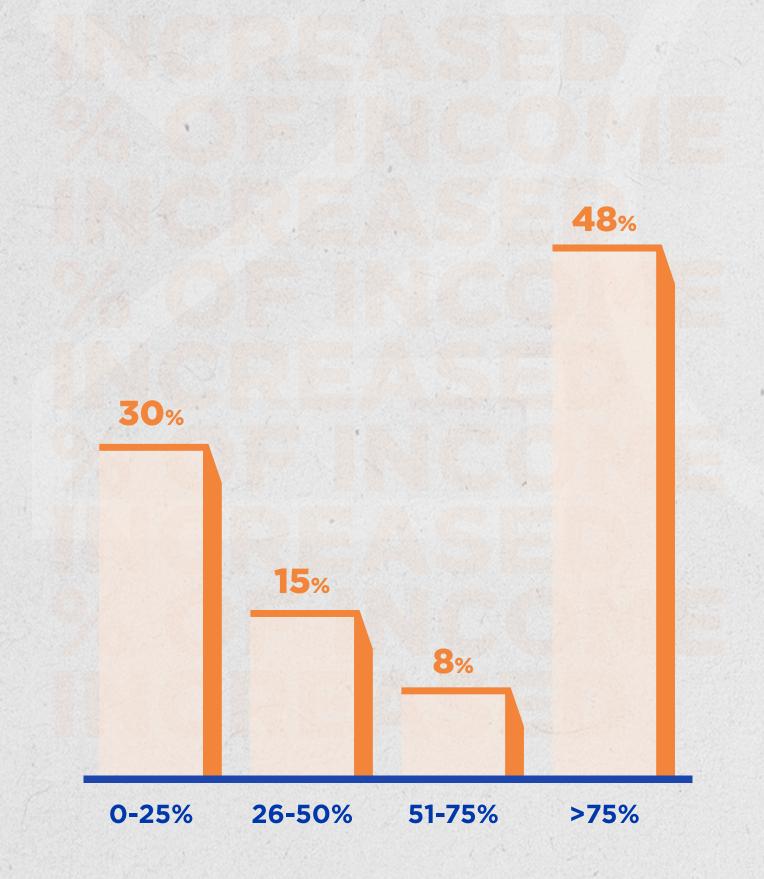

# Following a survey with our freelancers we were able to generate the following impact results

# % OF INCOME INCREASED