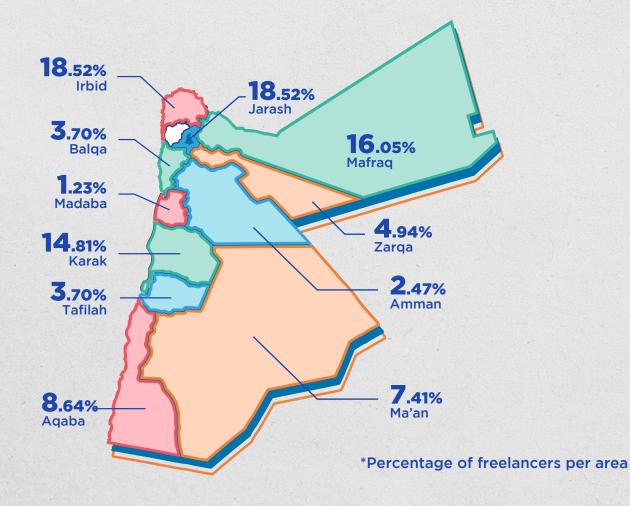

# FREELANCER DEMOGRAPHICS IN JORDAN

Working with B.O.T helped me a lot in all aspects of my life as it enabled me to be more responsible, to love working as part of a team and to improve my time management skills.