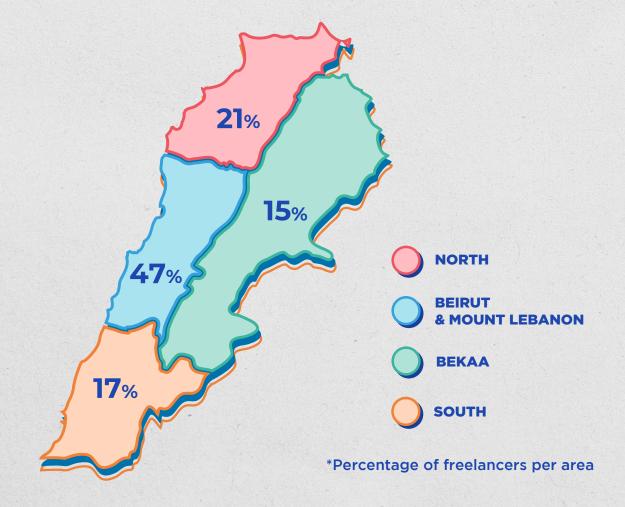

B.O.T. is a social enterprise and impact sourcing platform that offers high-quality data services managed by data experts and executed by a workforce of 2,000+ upskilled individuals from Lebanon and Jordan.

Our goal is to empower women and youth from low income communities by giving them access to freelance income generation opportunities that allow them to work in their neighborhood with the need to commute or travel. The managed services offered by B.O.T links our community with clients looking to get fast, reliable and high-quality data services.

Since March 2018 and to date, B.O.T has employed hundreds of young freelancers—90% of whom worked remotely—in all regions of Lebanon and Jordan.

The B.O.T Team













# FREELANCER DEMOGRAPHICS IN LEBANON







# FREELANCER DEMOGRAPHICS IN JORDAN











Working with B.O.T helped me a lot in all aspects of my life as it enabled me to be more responsible, to love working as part of a team and to improve my time management skills.



## Youth Impact Story Angy M. - Lebanon

Angy Joined B.O.T in December 2018, and since then she worked on many projects even though she comes from a different educational background as she graduated Arabic Literature from the Lebanese University. B.O.T helped her develop her skills and earn new ones she did not know existed.



What did our Freelancers say about working with us?

## **B.O.T SERVICES**

#### **Data Collection services**



**F2F Surveys** 



**Remote Surveys** 



Key Informant Interviews



**Data Analysis** 

### **Additional services**



**Tra