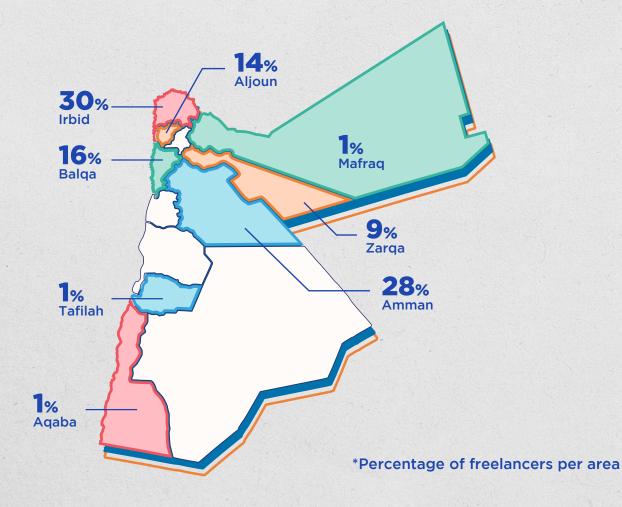

# FREELANCER DEMOGRAPHICS IN JORDAN

Working with B.O.T helped me a lot in all aspects of my life as it enabled me to be more responsible, to love working as part of a team and to improve my time management skills.