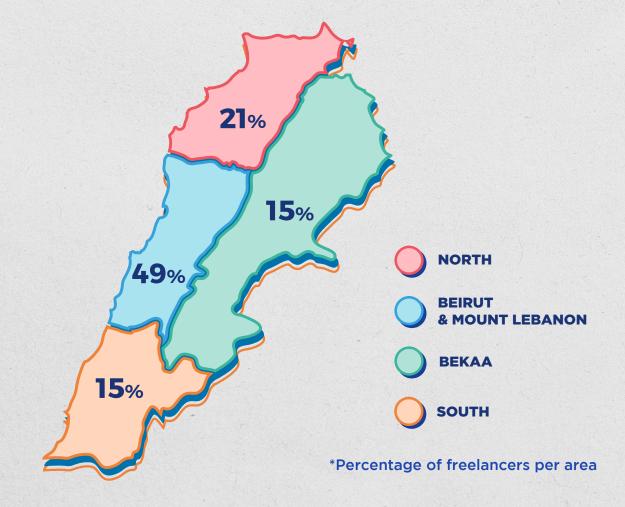

B.O.T. is a social enterprise and impact sourcing platform that offers high-quality data services managed by data experts and executed by a workforce of 2,000+ upskilled individuals from Lebanon and Jordan.

Our goal is to empower women and youth from low income communities by giving them access to freelance income generation opportunities that allow them to work in their neighborhood with the need to commute or travel. The managed services offered by B.O.T links our community with clients looking to get fast, reliable and high-quality data services.

Since March 2018 and to date, B.O.T has employed hundreds of young freelancers—90% of whom worked remotely—in all regions of Lebanon and Jordan.

- The B.O.T Team













# FREELANCER DEMOGRAPHICS IN LEBANON







# FREELANCER DEMOGRAPHICS IN JORDAN











Working with B.O.T helped me a lot in all aspects of my life as it enabled me to be more responsible, to love working as part of a team and to improve my time management skills.



## Youth Impact Story Angy M. - Lebanon

Angy Joined B.O.T in December 2018, and since then she worked on many projects even though she comes from a different educational background as she graduated Arabic Literature from the Lebanese University. B.O.T helped her develop her skills and earn new ones she did not know existed.



What did our Freelancers say about working with us?

## **B.O.T SERVICES**

#### **Data Collection services**



**F2F Surveys** 



**Remote Surveys** 



Key Informant Interviews



**Data Analysis** 

### **Additional services**



**Tra