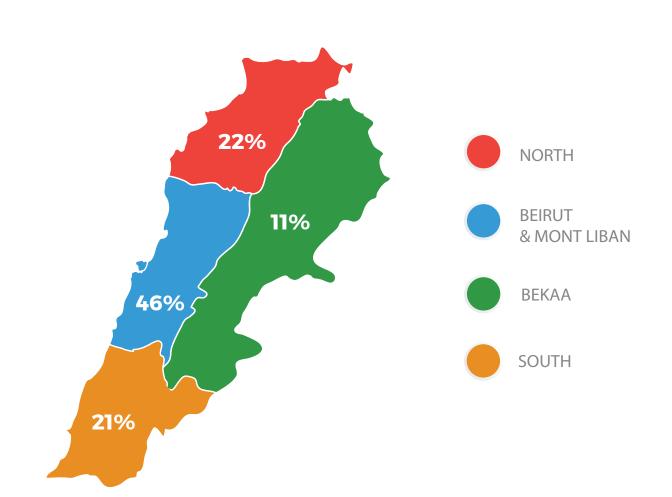

Since March 2018 and to-date B.O.T has worked with hundreds of young freelancers - 90% of which on a remote basis across all Lebanese regions providing them with digital jobs.